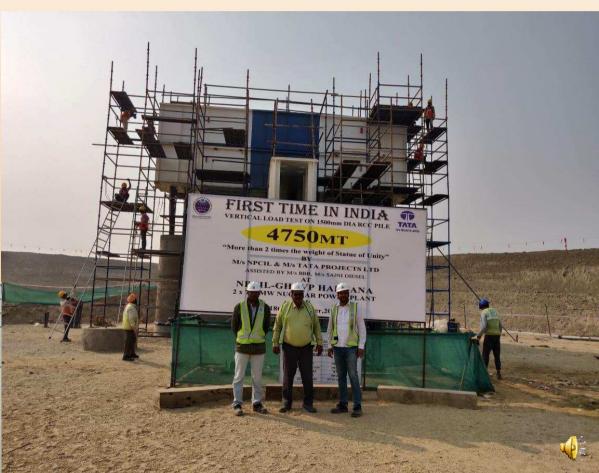

### **SAINI INDIA & TATA GROUP**

#### FIRST TIME IN INDIA

➤ Vertical load test on 1500 DIA RCC PILE

4750 MT

Project assisted by SAINI INDIA.

| 1,22,40,000.00 | 1,79,77,500.00                                                                                  |
|----------------|-------------------------------------------------------------------------------------------------|
| 22,03,200.00   | 32,35,950.00                                                                                    |
| 1,44,43,200.00 | 2,12,13,450.00                                                                                  |
|                | (INR - Indian Rupee) Two Crore Twelve<br>Lakh Thirteen Thousand Four Hundred<br>Fifty Only.     |
|                | 22,03,200.00<br>1,44,43,200.00<br>(INR - Indian Rupee) One Crore<br>Forty-Four Lakh Forty-Three |