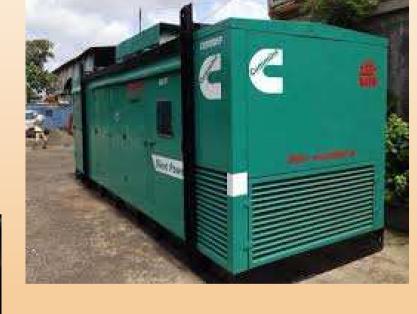

### SIL -HIRE POWER — DIESEL GENERATORS

SAINI is engaged in providing Diesel Generator sets on hire.

SIL is well equipped to supply Ready Power within an Hour.

We maintain Diesel Generators which range from 50 to 3000KVA.

## SIL - HIRE POWER DIESEL GENERATORS

SAINI INDIA LTD giving sound proof diesel generator sets on Hiring is well equipped to supply ready power within an hour time.

In order to supply any type of D.G. on hire

We maintain Mobile Generators which ranges from 50 to 500 KVA.