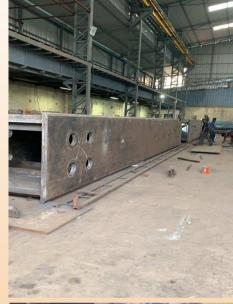

#### SIL -FABRICATION— Structural Work

Prefabrication of 400 MT buildup section of beam from plate thickness 45 mm web and 25mm flanges.

Prefabrication and sub assembly of 445 MT structure from buildup section.

Erection of 445 MT sub assembly in six sections at position, total height of structure more than 65 meter by using 250 T Telescopic and 450 T Crawler Crane, performing all rigging plans, alignment, torque tightening and completion of all activities.