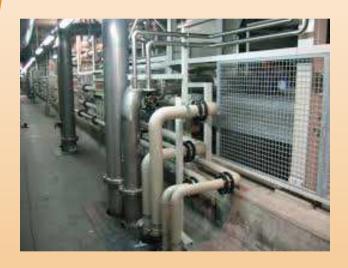

#### SIL -FABRICATION— Structural Work

Prefabrication of 400 MT buildup section of beam from plate thickness 45 mm web and 25mm flanges.

Prefabrication and sub assembly of 445 MT structure from buildup section.

Erection of 445 MT sub assembly in six sections at position, total height of structure more than 65 meter by using 250 T Telescopic and 450 T Crawler Crane, performing all rigging plans, alignment, torque tightening and completion of all activities.

**Erection of Rotary Equipment** 

Gladding Column Erection.

Tank Fabrication.