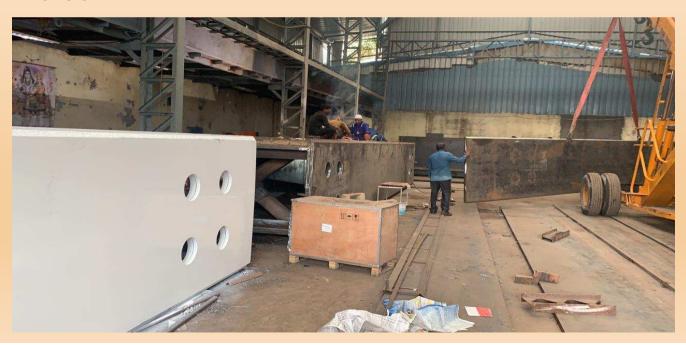

#### SIL -FABRICATION— Structural Work

Prefabrication of 400 MT buildup section of beam from plate thickness 45 mm web and 25mm flanges.

Prefabrication and sub assembly of 445 MT structure from buildup section.

Erection of 445 MT sub assembly in six sections at position, total height of structure more than 65 meter by using 250 T Telescopic and 450 T Crawler Crane, performing all rigging plans, alignment, torque tightening and completion of all activities.