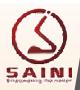

#### SIL -FABRICATION— Structural Work

Prefabrication of 400 MT buildup section of beam from plate thickness 45 mm web and 25mm flanges.

Prefabrication and sub assembly of 445 MT structure from buildup section.

Erection of 445 MT sub assembly in six sections at position, total height of structure more than 65 meter by using 250 T Telescopic and 450 T Crawler Crane, performing all rigging plans, alignment, torque tightening and completion of all activities.