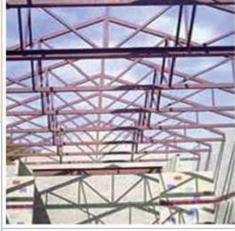

#### SIL -FABRICATION— Structural Work

Prefabrication of 400 MT buildup section of beam from plate thickness 45 mm web and 25mm flanges.

Prefabrication and sub assembly of 445 MT structure from buildup section.

Erection of 445 MT sub assembly in six sections at position, total height of structure more than 65 meter by using 250 T Telescopic and 450 T Crawler Crane, performing all rigging plans, alignment, torque tightening and completion of all activities.