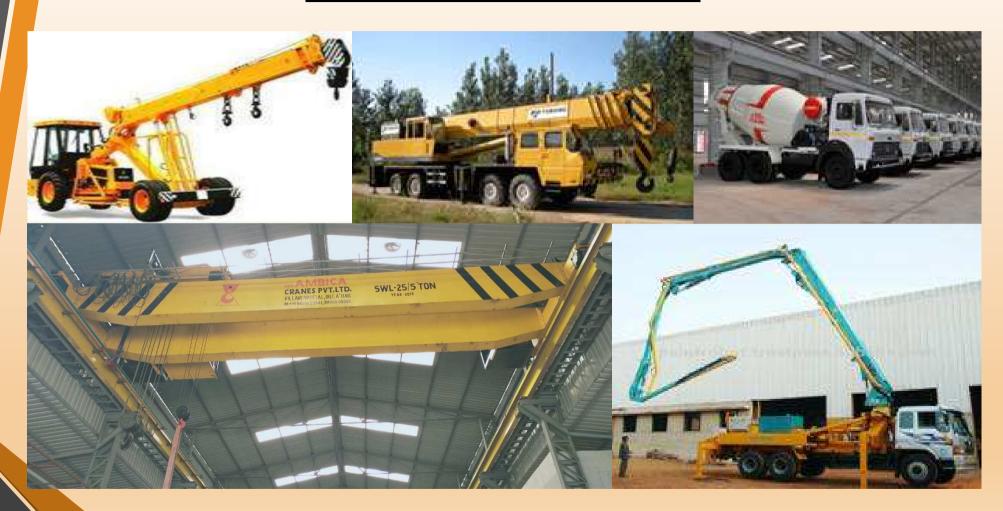

### SIL-HIRE POWER – CONSTRUCTION EQUIPMENTS

We provide material handling, Construction & heavy earthmoving Equipment on Hire like,

- Transit Mixer
- Cranes
- Concrete Boom Placer
- Boom lift, Light tower
- > Grader
- > Piling rig
- ➤ Mobile concrete pump
- Excavator
- > Loader

## **OUR EQUIPMENTS**