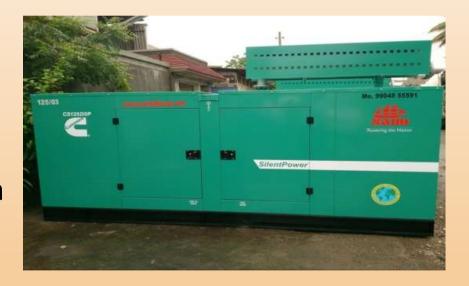

### SIL -HIRE POWER — DIESEL GENERATORS

SAINI is engaged in providing Diesel Generator sets on hire.

SIL is well equipped to supply Ready Power within an Hour.

We maintain Diesel Generators which range from 50 to 3000KVA.

## SIL - HIRE POWER DIESEL GENERATORS

SAINI INDIA LTD giving sound proof diesel generator sets on Hiring is well equipped to supply ready power within an hour time.

In order to supply any type of D.G. on hire

We maintain Mobile Generators which ranges from 50 to 500 KVA.