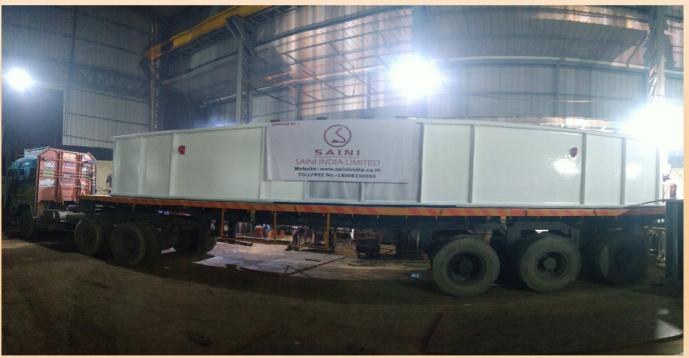

### SIL -HIRE POWER — DIESEL GENERATORS

SAINI is engaged in providing Diesel Generator sets on hire.

SIL is well equipped to supply Ready Power within an Hour.

We maintain Diesel Generators which range from 50 to 3000KVA.

## SIL - HIRE POWER DIESEL GENERATORS

SAINI INDIA LTD giving sound proof diesel generator sets on Hiring is well equipped to supply ready power within an hour time.

In order to supply any type of D.G. on hire

We maintain Mobile Generators which ranges from 50 to 500 KVA.