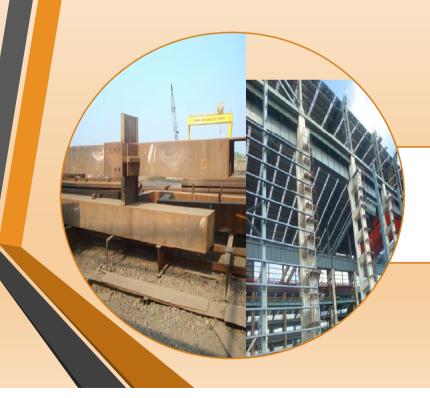

#### **FABRICATION**

Fabrication & Erection

Fabrication of heavy/medium/light structures including rolling, blending, drilling on all types of Structural sections, plates, pipe section etc. of all thickness & material grade

Erection of all fabricated structures & structural components at all elevations, performing all rigging activities including preparation of rigging plans, welding, bolting activities at field, aligning, torque, tightening & completion of all activities.

#### SIL -FABRICATION— Structural Work

Prefabrication of 400 MT buildup section of beam from plate thickness 45 mm web and 25mm flanges.

Prefabrication and sub assembly of 445 MT structure from buildup section.

Erection of 445 MT sub assembly in six sections at position, total height of structure more than 65 meter by using 250 T Telescopic and 450 T Crawler Crane, performing all rigging plans, alignment, torque tightening and completion of all activities.